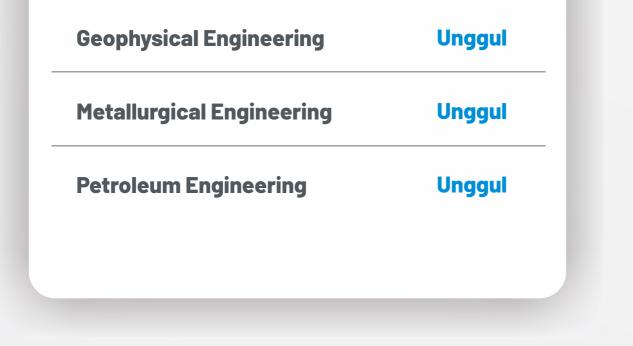

**Bachelor of Geophysical Engineering** 

|  | Mining |
|--|--------|
|--|--------|

Engineering

Unggul

**Mining Engineering** 

Unggul

Unggul

| <b>Geophysical Engineering</b> | Unggul |
|--------------------------------|--------|
| Metallurgical Engineering      | В      |
| Petroleum Engineering          | Unggul |
| <b>Geothermal Engineering</b>  | Α      |

| <b>Geophysical Engineering</b> | Α      |
|--------------------------------|--------|
| Petroleum Engineering          | Unggul |

Based on the assessment of the National Accreditation Board of Higher Education (BAN-PT)